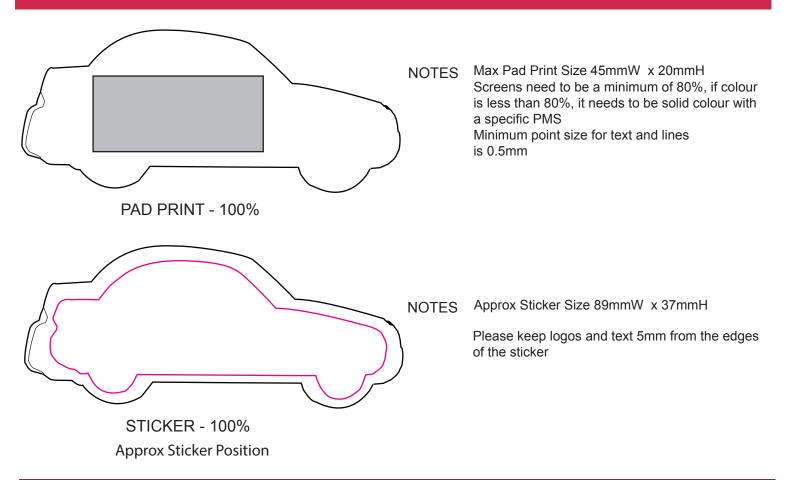

## ART APPROVAL

All colours used in this document are indicative only and they may vary across a variety of printing techniques and confectionery

| Product Code          | : | CC103                                        |
|-----------------------|---|----------------------------------------------|
| Description           | : | Car shape mint card with sugar free mints    |
| Order#                | : |                                              |
| Company Name          | : |                                              |
| Contact               | : |                                              |
| Colour of Mint Card : |   | White                                        |
| Pad Print Size        | : | 45mmW x 20mmH - Subject to Artwork           |
| Sticker Size          | : | 89mmW x 36mmH                                |
| Print Colour          | : | Customer must provide PMS Colour print guide |
| Quantity              | : |                                              |
| Delivery Date         | : |                                              |